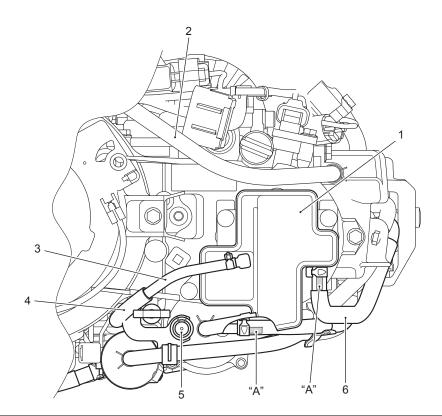

IDK111420003-01

| Evaporation chamber | Hose protector                                                | "A": White marking |
|---------------------|---------------------------------------------------------------|--------------------|
| Breather hose       | 5. Cap                                                        |                    |
| Evaporation hose    | 6. Fuel hose (High pressure fuel pump to evaporation chamber) |                    |