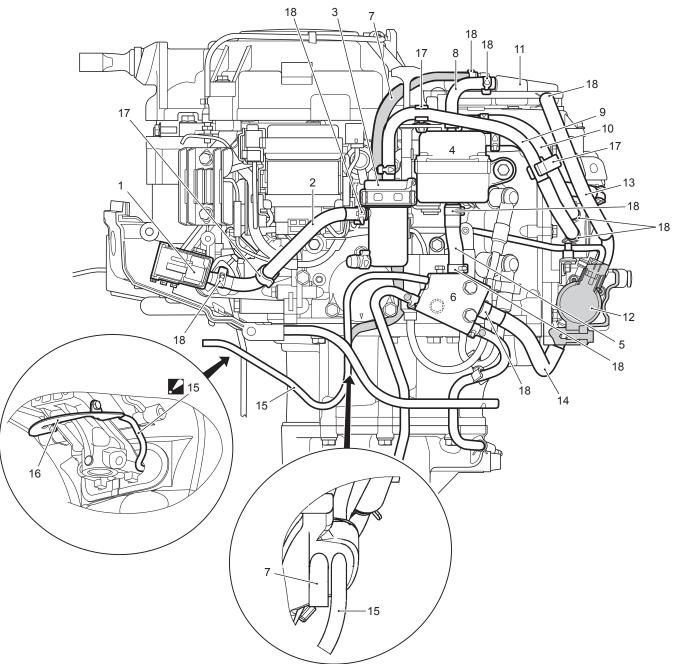

## Fuel Hose Routing CENDK1114202001

IDK111420001-03

| Fuel connector                                          | Fuel hose (Low pressure fuel pump to fuel vapor separator)                                           |
|---------------------------------------------------------|------------------------------------------------------------------------------------------------------|
| Fuel hose (Connector to fuel filter)                    | 11. Evaporation chamber                                                                              |
| 3. Fuel filter                                          | 12. High pressure fuel pump                                                                          |
| Fuel vapor separator                                    | 13. Fuel hose (High pressure fuel pump to evaporation chamber)                                       |
| Fuel hose (Fuel vapor separator to fuel cooler)         | 14. Fuel hose (Fuel cooler to high pressure fuel pump)                                               |
| 6. Fuel cooler                                          | 15. Fuel drain hose<br>: Insert the drain hose end into the steering adjuster plate as shown figure. |
| 7. Evaporation hose                                     | 16. Steering adjuster plate                                                                          |
| Fuel hose (Fuel vapor separator to evaporation chamber) | 17. Clamp                                                                                            |
| Fuel hose (Fuel filter to low pressure fuel pump)       | 18. Clamp (Clip)                                                                                     |

IDK111420002-02

| Breather hose                                              | Fuel hose (Low pressure fuel pump to fuel vapor separator) |
|------------------------------------------------------------|------------------------------------------------------------|
| Fuel hose (High pressure fuel pump to fuel delivery pipe)  | Fuel hose (Fuel filter to low pressure fuel pump)          |
| Fuel hose (Fuel cooler to high pressure fuel pump)         | 9. Clamp                                                   |
| 4. Fuel cooler                                             | 10. Clamp (Clip)                                           |
| High pressure fuel pump                                    | "A": White marking                                         |
| Fuel hose (High pressure fuel pump to evaporation chamber) | "B": Yellow marking                                        |