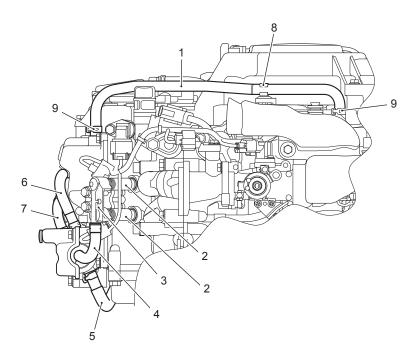

IDK111420004-01

| Breather hose                        | 4. Fuel hose (High pressure fuel pump to fuel delivery pipe)   | 7. Fuel hose (High pressure fuel pump to evaporation chamber) |
|--------------------------------------|----------------------------------------------------------------|---------------------------------------------------------------|
| <ol><li>Fuel injector</li></ol>      | 5. Fuel hose (Fuel cooler to high pressure fuel pump)          | 8. Clamp                                                      |
| <ol><li>Fuel delivery pipe</li></ol> | 6. Fuel hose (High pressure fuel pump to fuel vapor separator) | 9. Clamp (Clip)                                               |