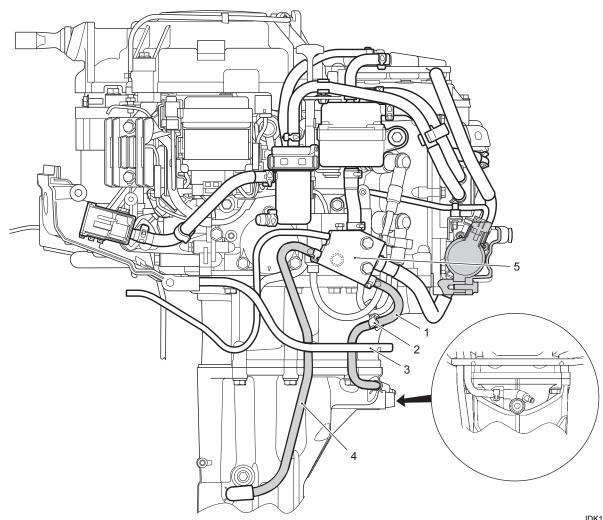

IDK111420002-02

| Breather hose                                              | Fuel hose (Low pressure fuel pump to fuel vapor separator) |
|------------------------------------------------------------|------------------------------------------------------------|
| Fuel hose (High pressure fuel pump to fuel delivery pipe)  | Fuel hose (Fuel filter to low pressure fuel pump)          |
| Fuel hose (Fuel cooler to high pressure fuel pump)         | 9. Clamp                                                   |
| 4. Fuel cooler                                             | 10. Clamp (Clip)                                           |
| High pressure fuel pump                                    | "A": White marking                                         |
| Fuel hose (High pressure fuel pump to evaporation chamber) | "B": Yellow marking                                        |

IDK111420003-01

| Evaporation chamber | Hose protector                                                | "A": White marking |
|---------------------|---------------------------------------------------------------|--------------------|
| Breather hose       | 5. Cap                                                        |                    |
| Evaporation hose    | 6. Fuel hose (High pressure fuel pump to evaporation chamber) |                    |