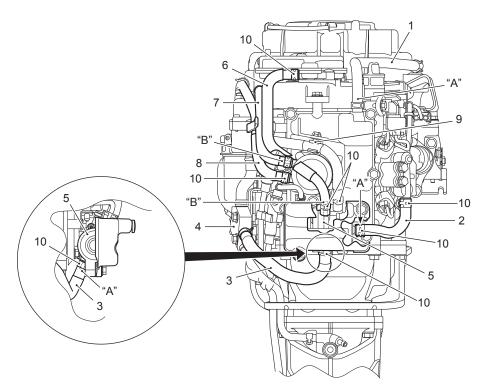

IDK111420002-02

| Breather hose                                              | Fuel hose (Low pressure fuel pump to fuel vapor separator) |
|------------------------------------------------------------|------------------------------------------------------------|
| Fuel hose (High pressure fuel pump to fuel delivery pipe)  | Fuel hose (Fuel filter to low pressure fuel pump)          |
| Fuel hose (Fuel cooler to high pressure fuel pump)         | 9. Clamp                                                   |
| 4. Fuel cooler                                             | 10. Clamp (Clip)                                           |
| High pressure fuel pump                                    | "A": White marking                                         |
| Fuel hose (High pressure fuel pump to evaporation chamber) | "B": Yellow marking                                        |