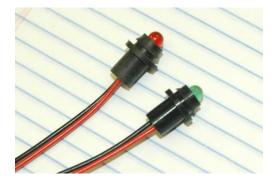

These are the panel indicators. For 12v you have to wire a 400 ohm ¼ watt current limiting resistor in series with each one. They are quite bright. Maybe an 800 ohm would be better. The originals were very dim.