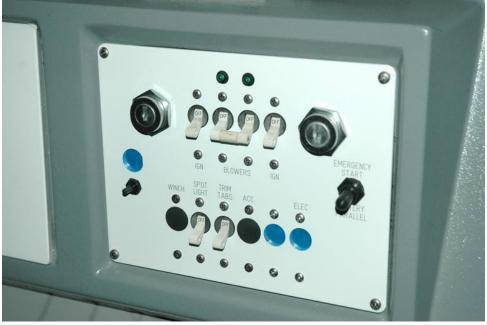

These are the panel indicators. For 12v you have to wire a 400 ohm ¼ watt current limiting resistor in series with each one. They are quite bright. Maybe an 800 ohm would be better. The originals were very dim.



Boots:

http://www.mouser.com/Search/ProductDetail.aspx?R=AT428Hvirtualkey63300000virtualkey633-AT428H

http://www.mouser.com/Search/ProductDetail.aspx?R=C1131%2f28virtualkey60820000virtualkey608-C1131%2f28

Mini Toggle

http://www.mouser.com/Search/ProductDetail.aspx?R=7107SYZQEvirtualkey61170000virtualkey611-7107-001

Speaker transfer switch

http://www.mouser.com/Search/ProductDetail.aspx?R=S6F-ROvirtualkey63300000virtualkey633-S6F-RO