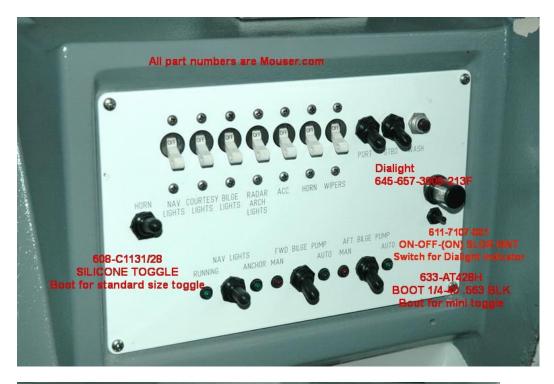

Boots:

http://www.mouser.com/Search/ProductDetail.aspx?R=AT428Hvirtualkey63300000virtualkey633-AT428H

http://www.mouser.com/Search/ProductDetail.aspx?R=C1131%2f28virtualkey60820000virtualkey608-C1131%2f28

Mini Toggle

http://www.mouser.com/Search/ProductDetail.aspx?R=7107SYZQEvirtualkey61170000virtualkey611-7107-001

Speaker transfer switch

http://www.mouser.com/Search/ProductDetail.aspx?R=S6F-ROvirtualkey63300000virtualkey633-S6F-RO