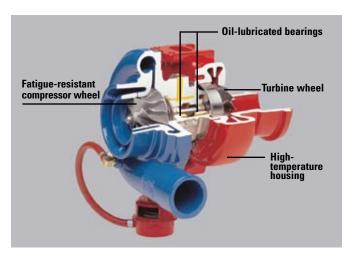

#### **Factory-balanced cartridges**

Cat Reman Turbochargers and Cartridges are dynamically balanced to ensure same-as-new performance and life. First, individual piece parts are balanced and assembled; then the cartridge assembly is spin-balanced.

Caterpillar's cartridge-balanced process increases reliability and life.

#### Strict remanufacturing processes

- All critical surfaces and dimensions are tested to ensure they meet original performance specifications.
- Quality audits are performed throughout the remanufacturing process.
- · Center housings are tested for seal integrity.
- All bearings and seals are replaced to ensure long life and top performance.